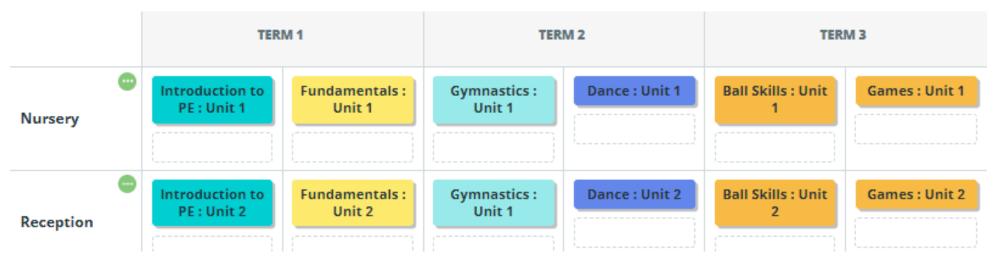

## EYFS LTP



## Key Stage 1 PE LTP 24/25

-Based on 2 hours of PE per week.

-Based on 1 topic covered per half-term to ensure coverage and sufficient skill development.



## Key Stage 2 PE LTP 24/25

-Based on 2 hours of PE per week.

-Based on 1 topic covered per half-term to ensure coverage and sufficient skill development.

| Year 3   | Fundamentals<br>Y3/4 | Ball Skills Y3/4   | Gymnastics             | Dance             | Athletics             | OAA             |
|----------|----------------------|--------------------|------------------------|-------------------|-----------------------|-----------------|
| Year 3/4 | Fundamentals<br>Y3/4 | Ball Skills Y3/4   | Gymnastics<br>Swimming | Dance<br>Swimming | Swimming<br>Athletics | Swimming<br>OAA |
| Year 4   | Fundamentals<br>Y3/4 | Ball Skills