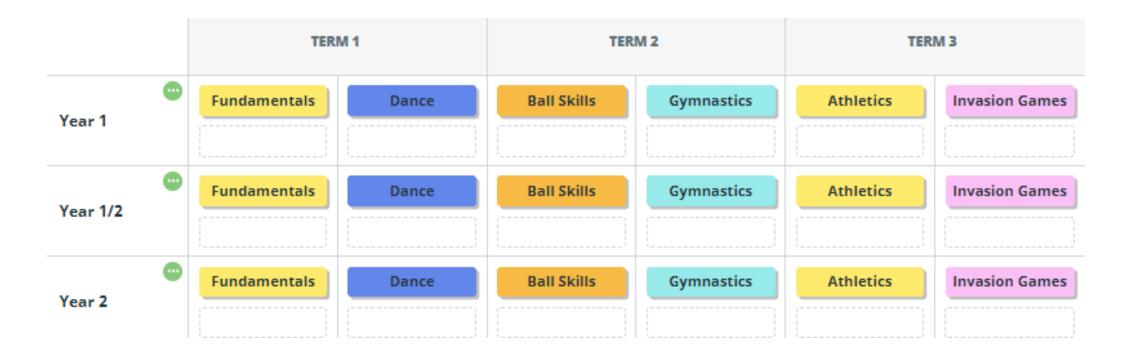

## Key Stage 1 PE LTP 24/25

-Based on 2 hours of PE per week.

-Based on 1 topic covered per half-term to ensure coverage and sufficient skill development.